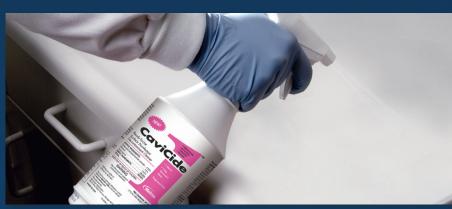

## IF <u>NO VISIBLE</u> GROSS DEBRIS IS PRESENT ON THE SURFACE:

### ONE STEP CLEANING AND DISINFECTING

1. Spray CaviCide1 directly onto surface, thoroughly wetting area. Leave surface wet for one (1) minute.

2. Wipe with paper towel.

3. Discard used towel.

| PRODUCT INFORMATION     |                            |                 |
|-------------------------|----------------------------|-----------------|
| PART NO.<br>US / Canada | PRODUCT DESCRIPTION        | PACKAGING       |
| 13-5002                 | CaviCide1 - 2 ounce spray  | 48 bottles/case |
| 13-5008                 | CaviCide1 - 8 ounce spray  | 12 bottles/case |
| 13-5024/11-5024         | CaviCide1 - 24 ounce spray | 12 bottles/case |
| 13-5000/11-5001         | CaviCide1 - 1 gallon       | 4 bottles/case  |
| 13-5025/11-5025         | CaviCide1 - 2.5 gallon     | 2 bottles/case  |
| 13-5055/11-1055         | CaviCide1 - 55 gallons     | 1 drum          |