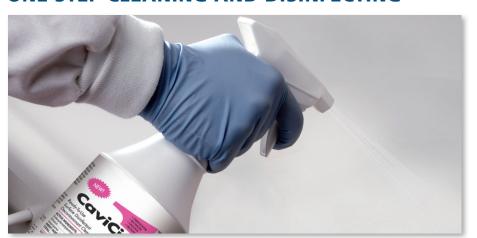

### ONE STEP CLEANING AND DISINFECTING

1. Spray CaviCide1 directly onto surface, thoroughly wetting area. Leave surface wet for one (1) minute.

2. Wipe with paper towel.

3. Discard used towel.

| PRODUCT INFORMATION     |                            |                 |
|-------------------------|----------------------------|-----------------|
| PART NO.<br>US / Canada | PRODUCT DESCRIPTION        | PACKAGING       |
| 13-5002                 | CaviCide1 - 2 ounce spray  | 48 bottles/case |
| 13-5008                 | CaviCide1 - 8 ounce spray  | 12 bottles/case |
| 13-5024/11-5024         | CaviCide1 - 24 ounce spray | 12 bottles/case |
| 13-5000/11-5001         | CaviCide1 - 1 gallon       | 4 bottles/case  |
| 13-5025/11-5025         | CaviCide1 - 2.5 gallon     | 2 bottles/case  |
| 13-5055/11-1055         | CaviCide1 - 55 gallons     | 1 drum          |