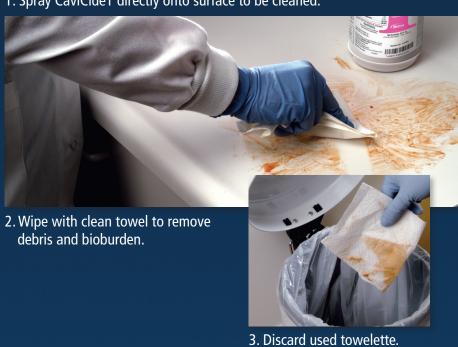

### **CLEAN BEFORE DISINFECTING**

1. Spray CaviCide1 directly onto surface to be cleaned.

### **DISINFECT AFTER CLEANING**

4. Spray CaviCide1 directly onto precleaned surface, thoroughly wetting area. Leave surface wet for one (1) minute.

6. Discard used towelette.