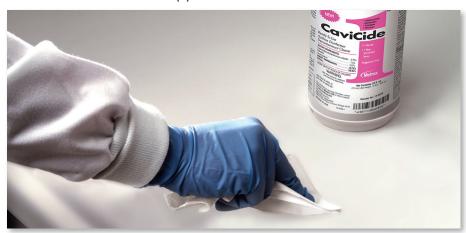

### **DISINFECT AFTER CLEANING**

4. Spray CaviCide1 directly onto precleaned surface, thoroughly wetting area. Leave surface wet for one (1) minute.

6. Discard used towelette.