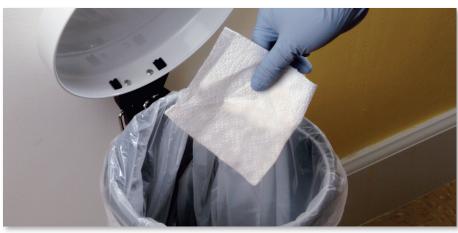

### **DISINFECT AFTER CLEANING**

4. Spray CaviCide1 directly onto precleaned surface, thoroughly wetting area. Leave surface wet for one (1) minute.

6. Discard used towelette.