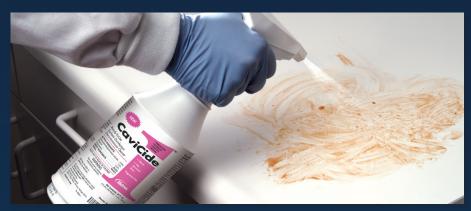

# IF GROSS DEBRIS IS PRESENT ON THE SURFACE:

### **CLEAN BEFORE DISINFECTING**

1. Spray CaviCide1 directly onto surface to be cleaned.