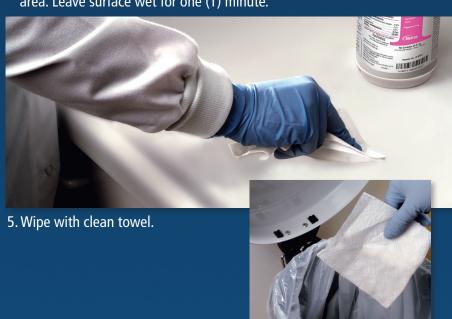

### **DISINFECT AFTER CLEANING**

4. Spray CaviCide1 directly onto precleaned surface, thoroughly wetting area. Leave surface wet for one (1) minute.

6. Discard used towelette.